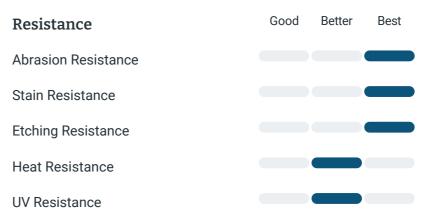

# Cleaning & Maintentance

No sealing required. Clean with mild soap and water and a clean cloth. For stubborn spills use soft scrub gel with bleach. Never put rust remover, liquid plumber, oven/stove cleaner or pat thinner on the surface. Use trivets for best protection.