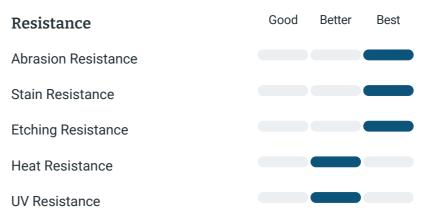

# **Product Data Sheet** We're here to help. Call us 877-39-STONE

**Engineered Quartz** 

# Carrara Bella

Engineered Quartz Slab Polished 3cm

### \$27.50/SF\*

\* Material price does not include labor/installation

#### ES684-P9930

🔟 Turkey

## Usage

- Color Enhancing
- × Translucent
- Kitchen Countertops
- Bathroom Showers
- Bathroom Tubs
- Bathroom Counters
- × Fireplace
- × Exterior
- Furniture Top
- × Floors

# Cleaning & Maintentance

No sealing required. Clean with mild soap and water and a clean cloth. For stubborn spills use soft scrub gel with bleach. Never put rust remover, liquid plumber, oven/stove cleaner or pat thinner on the surface. Use trivets for best protection.

Qı