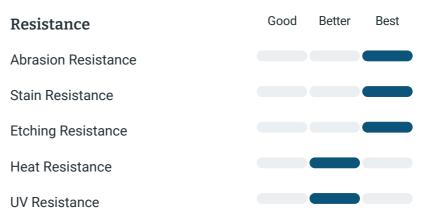

### **Product Data Sheet** We're here to help. Call us 877-39-STONE

**Engineered Quartz** 

# Scandi Blue V816

Engineered Quartz Slab Polished 3cm

#### \$52.98/SF\*

\* Material price does not include labor/installation

ES993-P9930

🔟 Thailand

## Usage

- Color Enhancing
- X Translucent
- Kitchen Countertops
- Bathroom Showers
- Bathroom Tubs
- Bathroom Counters
- × Fireplace
- × Exterior
- Furniture Top
- × Floors

# Cleaning & Maintentance

No sealing required. Clean with mild soap and water and a clean cloth. For stubborn spills use soft scrub gel with bleach. Never put rust remover, liquid plumber, oven/stove cleaner or pat thinner on the surface. Use trivets for best protection.

Qı