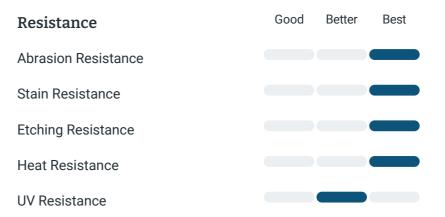

## **Cleaning & Maintentance**

Norway

Needs to be sealed periodically. Cleaning with a natural stone cleaner (neutral PH) or mild soap detergent only. Do not use anything acidic as it will damage the sealers.