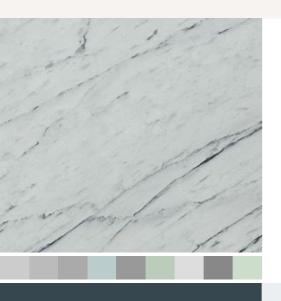

# Statuario Corchia

Marble Slab Honed 2cm

### \$144.00/SF\*

\* Material price does not include labor/installation

MS359-H9920

Italy

Marble