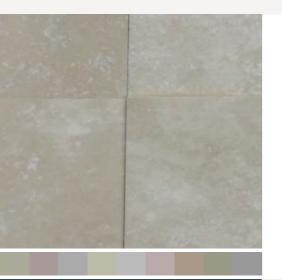

# **Travertino Cream**

Marble Tile Honed 18"x18" x 3/8"

#### MT116-H1810

Turkey

Travertine